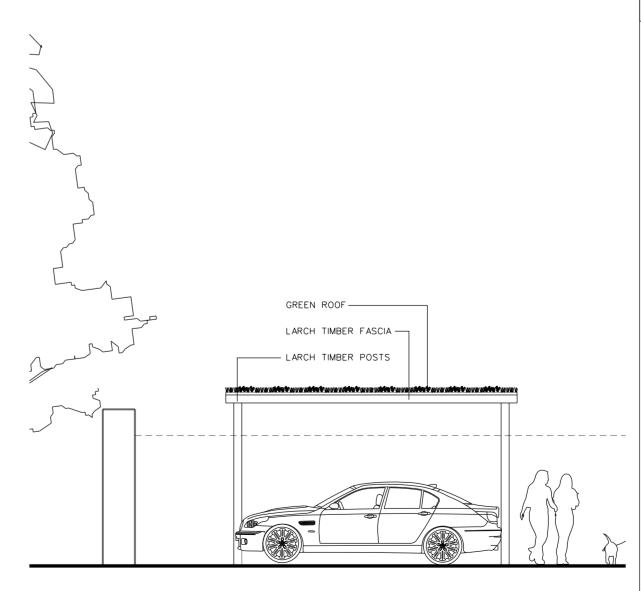

## GREEN ROOF -LARCH TIMBER FASCIA -LARCH TIMBER POSTS-LINE OF WALL DOTTED \_\_\_\_

FRONT ELEVATION

SIDE ELEVATION

FITZARCHITECTS

THE PLACE - ATHENAEUM STREET SUNDERLAND

T +44 (0)191 563 7025 F +44 (0)191 510 1746 WWW.FITZARCHITECTS.CO.UK