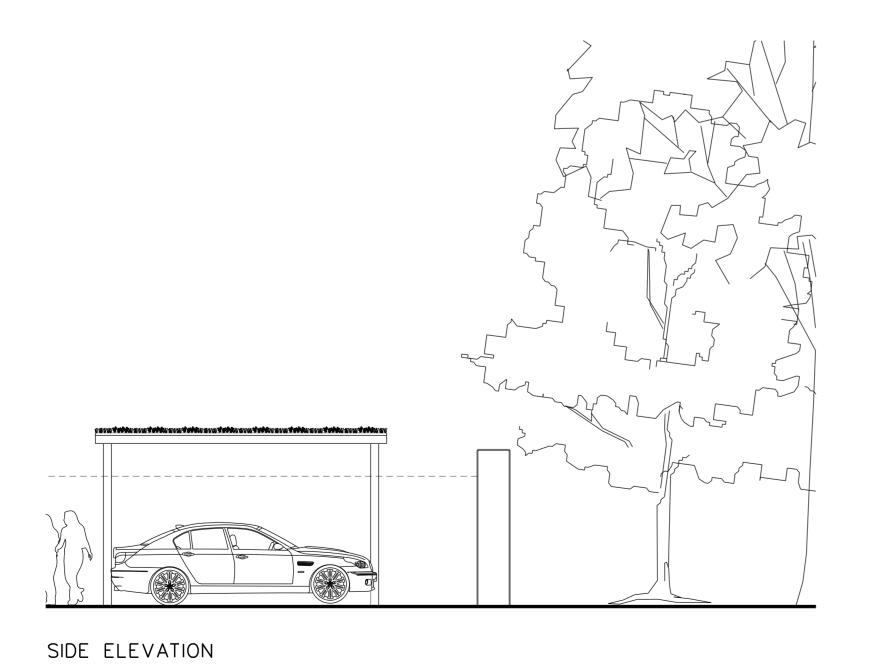

## GREEN ROOF -LARCH TIMBER FASCIA -LARCH TIMBER POSTS-LINE OF WALL DOTTED \_\_\_\_

FRONT ELEVATION

SIDE ELEVATION

FITZARCHITECTS

THE PLACE - ATHENAEUM STREET SUNDERLAND

T +44 (0)191 563 7025 F +44 (0)191 510 1746 WWW.FITZARCHITECTS.CO.UK

TREES SHOWN INDICATIVE ONLY